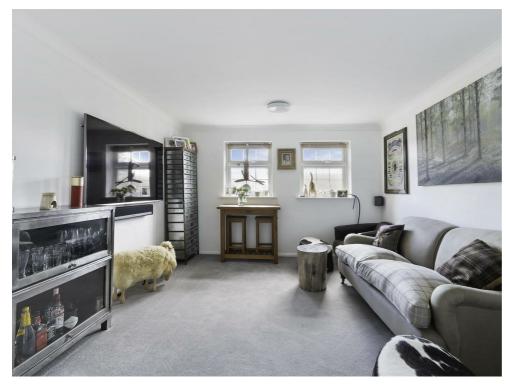

#### PRIVATE FRONT DOOR

Giving access through to the:

ENTRANCE HALL Electric heater. Coving. Wood effect flooring.

LOUNGE/DINING ROOM 2 x windows to the rear. Coving. Electric heater.