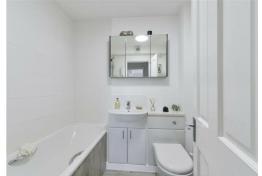

#### **RE-FITTED BATHROOM**

White suite. Panel bath with mixer tap and shower attachment. An additional wall mounted shower with glass shower screen. Wash hand basin with mixer tap and vanity cupboards below. Low level WC with concealed cistern. Mirrored cabinet. Part tiled walls and wood effect flooring. Heated towel rail. Wall mounted extractor.