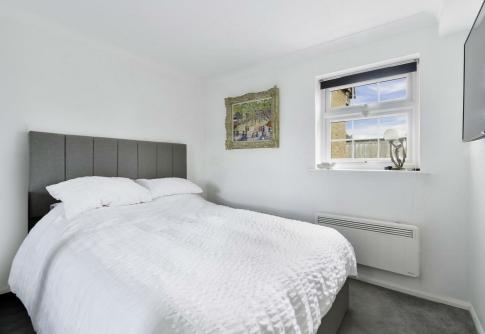

#### DOUBLE BEDROOM

Window to the rear. Wall mounted electric heater. Fitted wardrobe providing useful hanging and storage with mirrored doors.