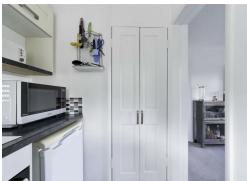

#### **RE-FITTED KITCHEN**

Roll edge work surface incorporating a stainless steel sink drainer with mixer tap. Fitted oven and grill. Surface four ring electric hob with extractor above. Cupboards and drawers below the work surface with spaces washing machine and under counter fridge freezer. A comprehensive range of eye level cupboards and shelving. Further large storage cupboard with shelving. Part tiled walls. Wood effect flooring. Obscured glazed window to the side.