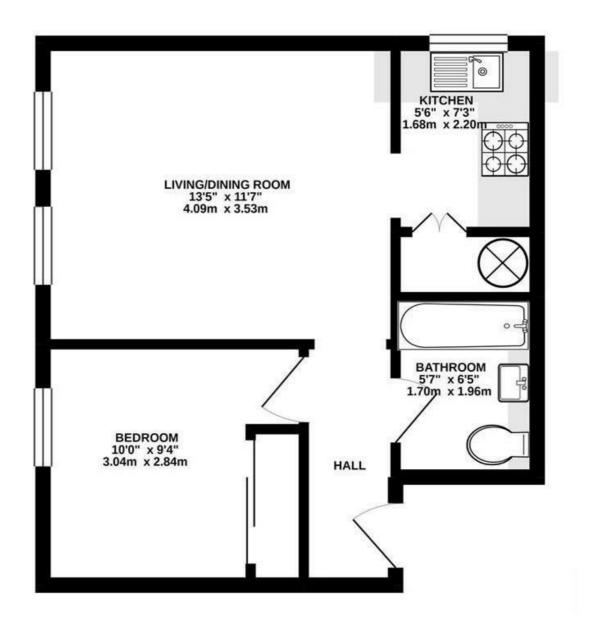

#### PRIVATE FRONT DOOR

Giving access through to the:

ENTRANCE HALL Electric heater. Coving. Wood effect flooring.

LOUNGE/DINING ROOM 2 x windows to the rear. Coving. Electric heater.

#### **RE-FITTED KITCHEN**

Roll edge work surface incorporating a stainless steel sink drainer with mixer tap. Fitted oven and grill. Surface four ring electric hob with extractor above. Cupboards and drawers below the work surface with spaces washing machine and under counter fridge freezer. A comprehensive range of eye level cupboards and shelving. Further large storage cupboard with shelving. Part tiled walls. Wood effect flooring. Obscured glazed window to the side.

#### DOUBLE BEDROOM

Window to the rear. Wall mounted electric heater. Fitted wardrobe providing useful hanging and storage with mirrored doors.

#### **RE-FITTED BATHROOM**

White suite. Panel bath with mixer tap and shower attachment. An additional wall mounted shower with glass shower screen. Wash hand basin with mixer tap and vanity cupboards below. Low level WC with concealed cistern. Mirrored cabinet. Part tiled walls and wood effect flooring. Heated towel rail. Wall mounted extractor.