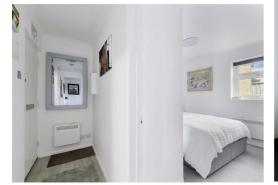

#### **RE-FITTED BATHROOM**

White suite. Panel bath with mixer tap and shower attachment. An additional wall mounted shower with glass shower screen. Wash hand basin with mixer tap and vanity cupboards below. Low level WC with concealed cistern. Mirrored cabinet. Part tiled walls and wood effect flooring. Heated towel rail. Wall mounted extractor.