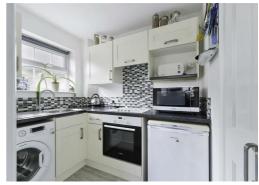

#### **RE-FITTED KITCHEN**

Roll edge work surface incorporating a stainless steel sink drainer with mixer tap. Fitted oven and grill. Surface four ring electric hob with extractor above. Cupboards and drawers below the work surface with spaces washing machine and under counter fridge freezer. A comprehensive range of eye level cupboards and shelving. Further large storage cupboard with shelving. Part tiled walls. Wood effect flooring. Obscured glazed window to the side.