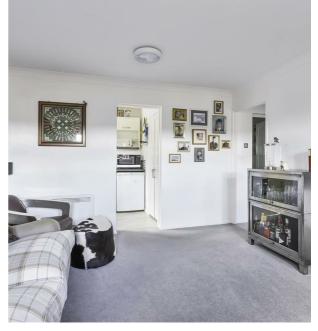

#### PRIVATE FRONT DOOR

Giving access through to the:

ENTRANCE HALL Electric heater. Coving. Wood effect flooring.

LOUNGE/DINING ROOM 2 x windows to the rear. Coving. Electric heater.